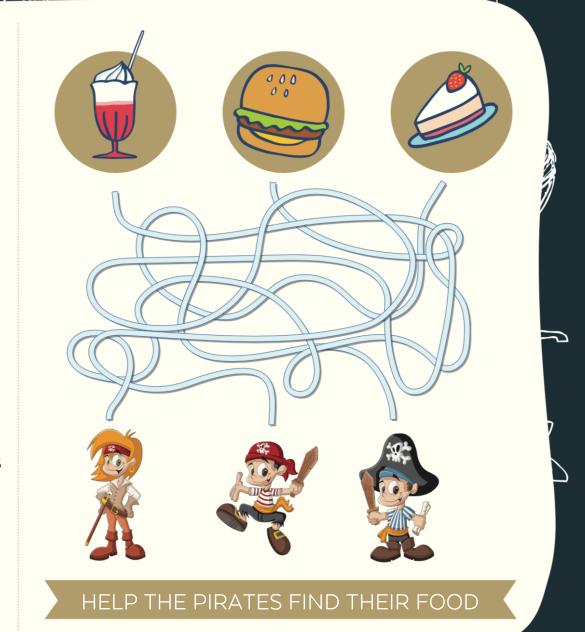

**CHILDREN UNDER 12** 

ALL \$15 And include ice cream

Turkey sausage | mash | jus

Fish | fries | salad

Grilled chicken | sticky rice | steamed greens

Penne | tomato herb sauce

Breaded chicken bites | fries | salad

Penne | bolognaise





## FIND-A-WORD

| _     |                                         |